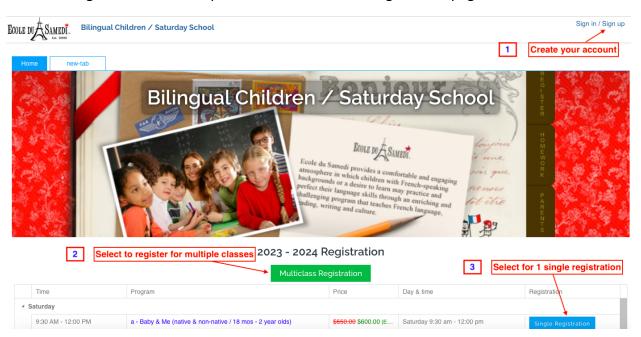

If you register multiple children the family discount will be manually applied after the registration is completed.

The following screenshot is a representation of our new registration page.

- Once you have created your account [1] you can proceed to register by selecting "Multiclass Registration" (to register for multiple classes at once) [2] or "Single Registration" (to register for a single class) [3].
- You will be prompted to:
  - 1) Add all the necessary information about your child and your information as guardian(s) (all of this information will be saved to your account for future registrations)
  - 2) Complete the required registration and waiver forms (this is where we have transcribed all the necessary information from our Enrollment Contract)
  - 3) Select a payment plan (1 or 2 Installments):