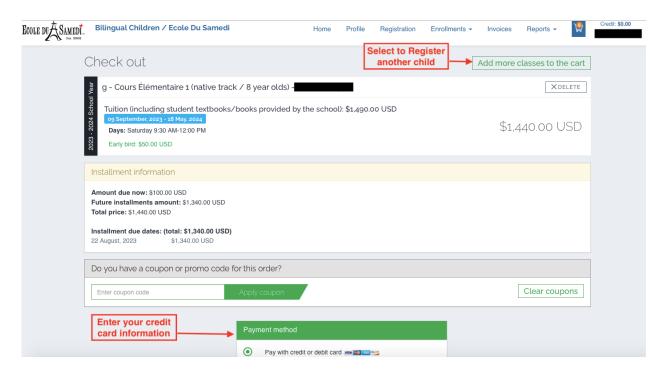

 4) Check out & pay (Verify the registration information. Add your credit card information) You will automatically be charged a \$100 deposit upon checking out.

The screenshot below is a representation of our new check out page.